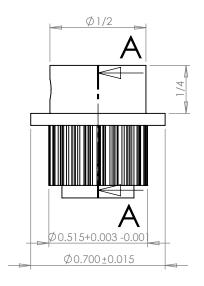

## **SECTION A-A**

## Part Number: 21T0800SFAH1S

www.plastock.biz © 2010 Putnam Precision Molding **Part Description:** 

.0800" Pitch (MXL) Timing Belt Pulleys For Belts up to 1/4" Wide

Dimensions are in inches Tolerances: Fractional <u>+</u> 0.015