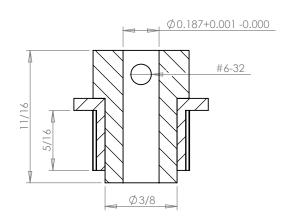

## Part Number: 21T0800SFAH1S

www.plastock.biz © 2010 Putnam Precision Molding **Part Description:** 

.0800" Pitch (MXL) Timing Belt Pulleys For Belts up to 1/4" Wide

Dimensions are in inches Tolerances: Fractional <u>+</u> 0.015